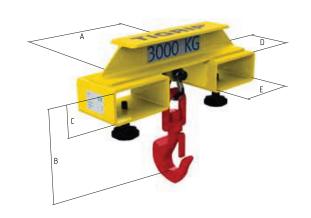

# Fork lift cross beam model TTS-Z

## Capacity 2000 - 5300 kg

The model TTS-Z with two bags is used for forklift tines and has one centered, pivoting eye hook (do not pivot under load). The fork lift cross beam is fastened with two spindles and ensures safety while lifting.

### Technical data model TTS-Z

| Model      | Capacity | Height B | С  | D   | E   | Weight |
|------------|----------|----------|----|-----|-----|--------|
|            | kg       | mm       | mm | mm  | mm  | kg     |
| TTS 2,0/Z  | 2000     | 246      | 70 | 160 | 150 | 14.0   |
| TTS 3,15/Z | 3150     | 274      | 84 | 160 | 184 | 19.0   |
| TTS 5,3/Z  | 5300     | 310      | 84 | 160 | 184 | 20.0   |