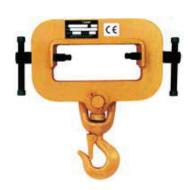

# Tine hook model TZH

### Capacity 1500 - 10000 kg

For fastening hoisting equipment and loads to single forklift tines. The TZH are pushed onto the forklift tines and are fastened with two spindles. The pivoting as well as swivelling hook with safety latch ensures safety while lifting.