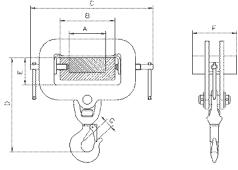

## Technical data model TZH

| Model        | EAN-No.<br>4025092* | Capacity<br>kg | Weight<br>kg |  |
|--------------|---------------------|----------------|--------------|--|
| TZH 1,5/150  | *557566             | 1500           | 7.2          |  |
| TZH 3,0/150  | *557580             | 3000           | 10.8         |  |
| TZH 5,0/150  | *557603             | 5000           | 17.3         |  |
| TZH 5,0/200  | *557627             | 5000           | 24.7         |  |
| TZH 10,0/200 | *557641             | 10000          | 43.0         |  |

### Dimensions model TZH

| Model      | TZH 1,5/150 | TZH 3,0/150 | TZH 5,0/150 | TZH 5,0/200 | TZH 10,0/200 |
|------------|-------------|-------------|-------------|-------------|--------------|
| A, mm      | 100         | 100         | 100         | 150         | 150          |
| B, mm      | 150         | 150         | 150         | 200         | 200          |
| C min., mm | 310         | 350         | 350         | 440         | 440          |
| C max., mm | 360         | 400         | 400         | 490         | 490          |
| D, mm      | 260         | 270         | 295         | 320         | 420          |
| E, mm      | 74          | 74          | 74          | 94          | 94           |
| F, mm      | 120         | 120         | 120         | 180         | 180          |
| G, mm      | 25          | 28          | 34          | 34          | 45           |