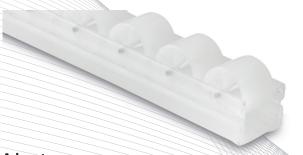

## Roller rail, germ-free

## **Advantages:**

- oroller made from non-colored polypropylene
- U-profile made of extruded, white plastic with no added coloring
- ofor use in sterile rooms with rolling transport of conveyed goods to a sterile environment
- wertical load capacity of up to 15 kg for each roller under a horizontal-positioned load