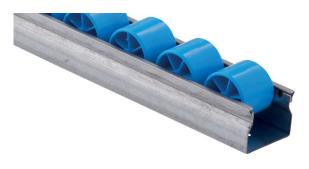

## Roller rails for freezer applications down to -30° C

## **Advantages:**

- w polyethylene rollers can be used for cold applications because they do not break when struck
- increased resistance to twisting and bending
- wertical load capacity of up to 40 kg for each roller under a horizontal load