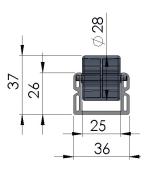

## Roller rail, germ-free

## **Advantages:**

- oroller made from non-colored polypropylene
- U-profile made of extruded, white plastic with no added coloring
- ofor use in sterile rooms with rolling transport of conveyed goods to a sterile environment
- wertical load capacity of up to 15 kg for each roller under a horizontal-positioned load