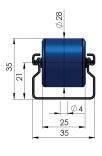

## Roller rails for freezer applications down to -30° C

## **Advantages:**

- w polyethylene rollers can be used for cold applications because they do not break when struck
- increased resistance to twisting and bending
- wertical load capacity of up to 40 kg for each roller under a horizontal load