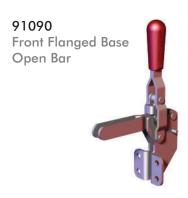

## Series 91090 Product Overview

## Features:

- Front flange mount
- Accepts M8 or 5/16" spindle accessory (not supplied)

## **Applications:**

- Assembly & test
- Checking fixtures
- Light machining
- Woodworking