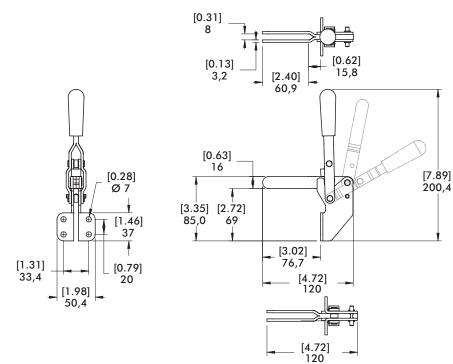

## Also Available:

See page 7.1 for accessories

Series 91090 Technical Information, Standard Clamp Dimensions

|       |                          |                                |                             |                  | Recommended Accessories |                     |                    |
|-------|--------------------------|--------------------------------|-----------------------------|------------------|-------------------------|---------------------|--------------------|
| Model | Max. Holding<br>Capacity | Clamp Bar<br>Opening<br>(+10°) | Handle<br>Opening<br>(+10°) | Weight           | Bolt<br>Retainer        | Spindle<br>Assembly | Flanged<br>Washers |
| 91090 | 1710 N [385 lbf]         | 100°                           | 60°                         | 0,37kg [0.81lbs] |                         | 507208-M            | 507107             |