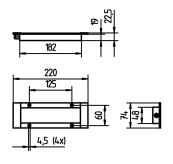

## **LED** machine luminaire

## MACH LED PRO - MUEL 1 S 112571000-00084579





1 x Light-emitting diode fitted with

light colour neutral white, 5000 K, Color Rendering Index

(CRI)=65 without

work equipment connected load 24 V; DC power consumption approx. 6 W without glare-free IP 67 system of protection class of protection Ш

switchable technology usage without switch luminaire body

material aluminium surface anodised lamp cover screen, clear weight (net) approx. 0.4 kg mains lead

approx. 3.0 m; with free stranded wires design integrated version

fastening screws

special features beam angle 30°, integrated version

## illuminance



## luminous intensity