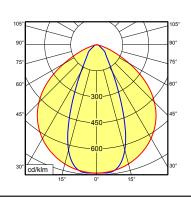

## **LED** machine luminaire

## MACH LED PRO - MUEL 1 S 112571000-00084579





1 x Light-emitting diode fitted with

light colour neutral white, 5000 K, Color Rendering Index

(CRI)=65 without

work equipment connected load 24 V; DC power consumption approx. 6 W without glare-free IP 67 system of protection class of protection Ш

switchable technology usage without switch luminaire body

material aluminium surface anodised lamp cover screen, clear weight (net) approx. 0.4 kg mains lead

approx. 3.0 m; with free stranded wires design integrated version

fastening screws

special features beam angle 30°, integrated version

## illuminance



## luminous intensity