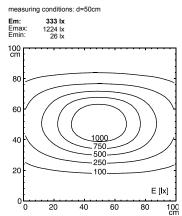

## **LED** machine luminaire

## MACH LED PRO - MUEL 1 S 112571000-00084579





1 x Light-emitting diode fitted with

light colour neutral white, 5000 K, Color Rendering Index

(CRI)=65 without

work equipment connected load 24 V; DC power consumption approx. 6 W without glare-free IP 67 system of protection class of protection Ш

switchable technology usage without switch luminaire body

material aluminium surface anodised lamp cover screen, clear weight (net) approx. 0.4 kg mains lead

approx. 3.0 m; with free stranded wires design integrated version

fastening screws

special features beam angle 30°, integrated version

## illuminance



## luminous intensity