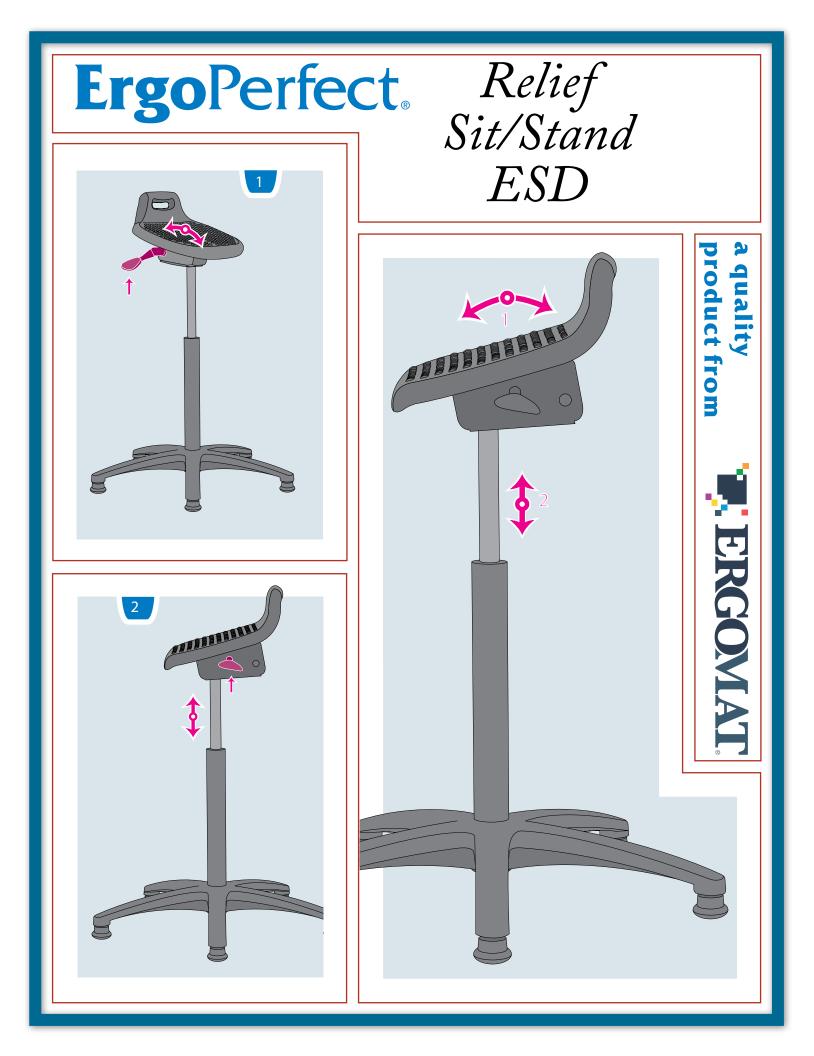

## **Product Detail**

Black-painted Steel seat mechanism for manual, step-less adjustments of seat tilt. Seat height adjustment by means of a safety gas cylinder lift.

Seat Polyurethane, bubble surface Base 5-star base Gas cylinder Seat height 22 - 31.5 in (56-80cm) **ESD** Glides Black Seat width 13 in (33cm) Seat tilt +3° to +11° Max. users weight 260 lbs (120kg) 3.5 ft<sup>3</sup> (0,10 m<sup>3</sup>) Packing Weight 19 lbs (8,8kg) Color Black Seat, Chrome Aluminum Bases Warranty 5 Years