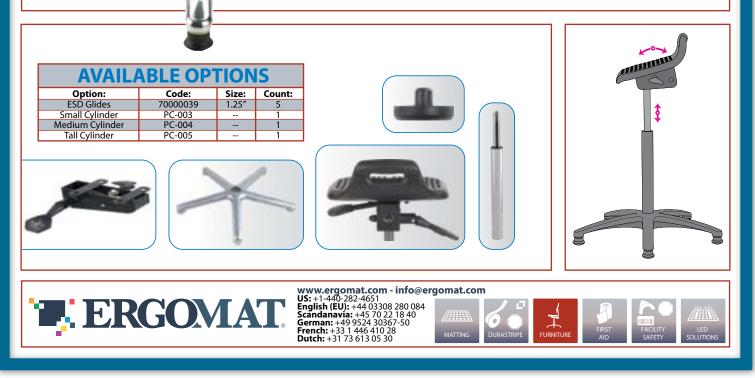

## **Product Detail**

Black-painted Steel seat mechanism for manual, step-less adjustments of seat tilt. Seat height adjustment by means of a safety gas cylinder lift.

Seat Polyurethane, bubble surface Base 5-star base Gas cylinder Seat height 22 - 31.5 in (56-80cm) **ESD** Glides Black Seat width 13 in (33cm) Seat tilt +3° to +11° Max. users weight 260 lbs (120kg) 3.5 ft<sup>3</sup> (0,10 m<sup>3</sup>) Packing Weight 19 lbs (8,8kg) Color Black Seat, Chrome Aluminum Bases Warranty 5 Years