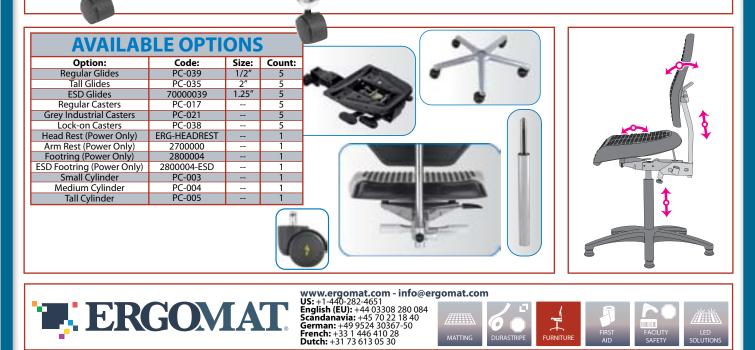

## **Product Detail**

Aluminum seat mechanism for manual, stepless adjustments of back rest height, back rest tilt with permanent contact, back rest with tension adjustable tilt, seat angle and reclining/lockable tilt action via aluminum knobs. Seat height adjustment by means of a safety gas cylinder lift.