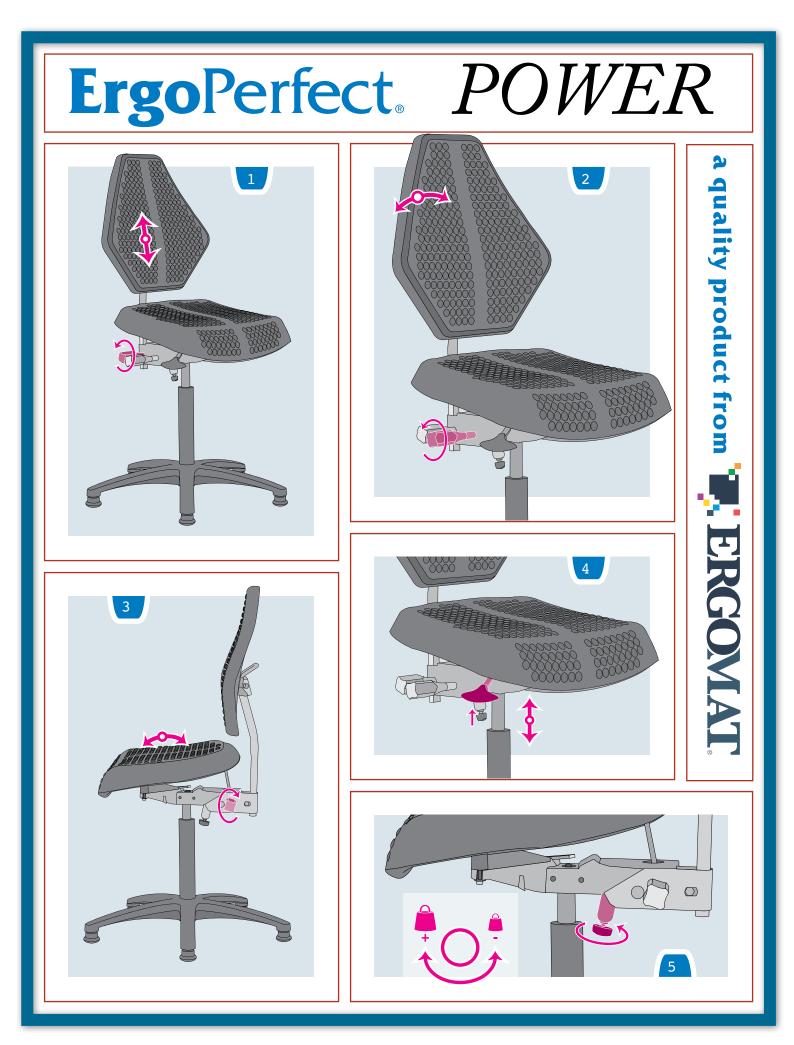

## **Product Detail**

Aluminum seat mechanism for manual, stepless adjustments of back rest height, back rest tilt with permanent contact, back rest with tension adjustable tilt, seat angle and reclining/lockable tilt action via aluminum knobs. Seat height adjustment by means of a safety gas cylinder lift.